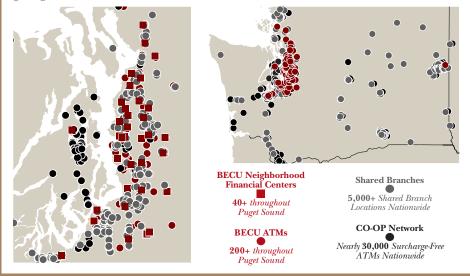

# **ANYWHERE, ANYTIME ACCOUNT ACCESS**

BECU BELONGS TO THE CO-OP and Shared Branching networks, giving our members access to thousands of ATMs and branches nationwide.

#### FOR A COMPLETE LIST OF LOCATIONS, VISIT WWW.BECU.ORG/LOCATIONS